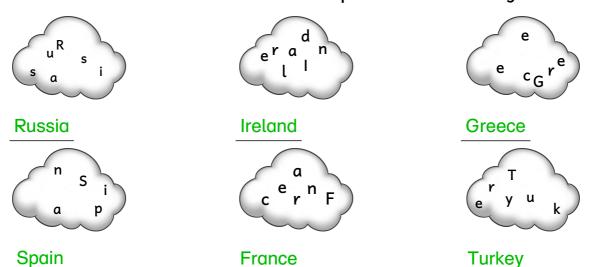

## **Travelling**

The names of the countries are mixed up. Put them in the right order. 1.

| S<br>K<br>R<br>U<br>W<br>F<br>Q<br>Z | _           | C<br>C<br>A<br>S<br>T<br>L | -                     | M<br>L<br>X<br>B<br>C<br>X<br>M | Q<br>S<br>E<br>A<br>J           | N<br>M<br>Y<br>J<br>F<br>G          | K                                          | -<br>S<br>E<br>O<br>K<br>Q                  | P<br>E<br>A<br>O<br>X<br>U | 0<br>U<br>C<br>I<br>N                              | O<br>M<br>H<br>E<br>V                    |
|--------------------------------------|-------------|----------------------------|-----------------------|---------------------------------|---------------------------------|-------------------------------------|--------------------------------------------|---------------------------------------------|----------------------------|----------------------------------------------------|------------------------------------------|
| R<br>U<br>W<br>F<br>Q                | P<br>H<br>O | C<br>A<br>S<br>T<br>L      | N<br>R<br>-<br>V<br>E | X<br>B<br>C<br>X                | S<br>E                          | Y<br>J<br>F<br>G                    | B<br>U<br>K                                | E<br>O<br>K                                 | А<br>О<br>Х                | U<br>C<br>I<br>N                                   | M<br>H<br>E<br>V                         |
| U<br>W<br>F<br>Q                     | H           | S<br>T<br>L                | R<br>I<br>V<br>E      | B<br>C<br>X                     | Ε                               | F<br>G                              | U<br>K                                     | 0<br>K                                      | 0<br>X                     | C<br>I<br>N                                        | H<br>E<br>V                              |
| W<br>W<br>F<br>Q                     | 0           | S<br>T<br>L                | V<br>E                | C<br>X                          |                                 | F<br>G                              | K                                          | K                                           | Χ                          | N                                                  | E<br>V<br>V                              |
| W<br>F<br>Q                          | _           | T<br>L                     | -                     | Χ                               | J<br>I                          | G                                   |                                            |                                             |                            | N                                                  | V                                        |
| F<br>Q                               | T<br>E<br>L | T<br>L<br>F                | -                     |                                 | J                               |                                     | R                                          | Q                                           | 111                        |                                                    | W                                        |
| Q                                    | E<br>L      | L<br>F                     | -                     | M                               |                                 | Δ                                   |                                            | -                                           | 9                          | E                                                  | v                                        |
|                                      | L           | l F                        | ח                     |                                 | -                               |                                     | L                                          | G                                           | Х                          | М                                                  | G                                        |
| 7                                    |             | -                          | R                     | L                               | Р                               | В                                   | Н                                          | Е                                           | L                          | Α                                                  | K                                        |
|                                      | В           | Н                          | Х                     | U                               | ٧                               | Z                                   | Z                                          | 0                                           | 0                          | J                                                  | F                                        |
| Т                                    | R           | Α                          | 1                     | N                               | _                               | S                                   | Т                                          | Α                                           | Т                          | 1                                                  | 0                                        |
| J                                    | W           | G                          | K                     | C                               | Α                               | М                                   | Р                                          | S                                           | 1                          | Т                                                  | Е                                        |
| S                                    | V           | D                          | R                     | Ε                               | S                               | T                                   | Α                                          | U                                           | R                          | Α                                                  | N                                        |
| CI                                   | INI         | ΕN                         | 1A                    | , S                             | SW                              | /IN                                 | ۱M                                         | ۱IN                                         | 1G                         | _                                                  |                                          |
| PC                                   | C           | L,                         | P                     | ΑF                              | RK,                             | ,                                   |                                            |                                             |                            |                                                    |                                          |
| RI                                   | ES          | T/                         | ١U١                   | R.A                             | ١N                              | Τ,                                  | Α                                          | IRI                                         | PC                         | R                                                  | Τ,                                       |
|                                      | C<br>P(     | S V<br>CIN<br>POC          | S V D CINEM           | S V D R  CINEMA  POOL, P        | S V D R E  CINEMA, S  POOL, PAF | S V D R E S  CINEMA, SW  POOL, PARK | CINEMA, SWIN<br>POOL, PARK,<br>RESTAURANT, | S V D R E S T A  CINEMA, SWIMM  POOL, PARK, | CINEMA, SWIMMIN            | S V D R E S T A U R  CINEMA, SWIMMING  POOL, PARK, | S V D R E S T A U R A  CINEMA, SWIMMING- |